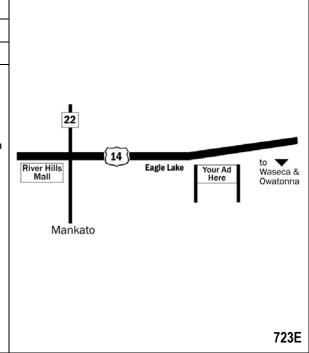

## Location

US Hwy 14 Eagle Lake Mile Marker 138.14

### Read

Left Hand Read Reaching Westbound Traffic to Mankato